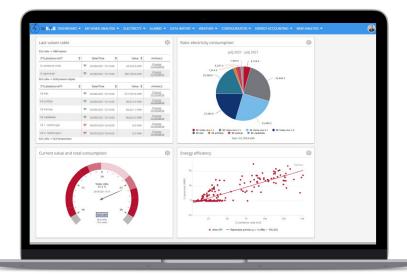

## $\pmb{\mathsf{CASE}\ 3}\ \textbf{-}\ \mathsf{Overview}\ \mathsf{panel}\ \mathsf{with}\ \mathsf{energy}\ \mathsf{consumption}\ \mathsf{data}$

Four different diagrams show hourly, daily, and monthly data on electricity and heat consumption.