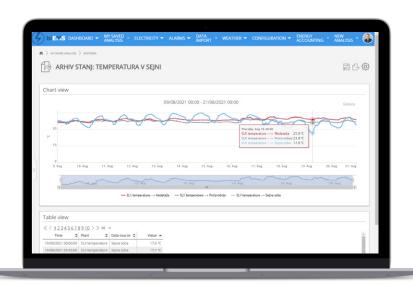

## CASE 1 - Temperature measurement in the »meeting room« and low temperature case

On August 19, 2021, the temperature in the meeting room was very low, only 17 Celsius and extremely stands out on the curve. We can conclude someone has manually changed the temperature of the air conditioner and over-cooled the room at night.