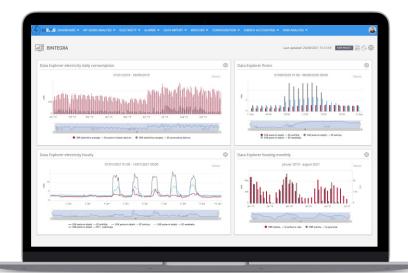

## $\pmb{\mathsf{CASE}\ 3}\ \textbf{-}\ \mathsf{Overview}\ \mathsf{panel}\ \mathsf{with}\ \mathsf{energy}\ \mathsf{consumption}\ \mathsf{data}$

Four different diagrams show hourly, daily, and monthly data on electricity and heat consumption.