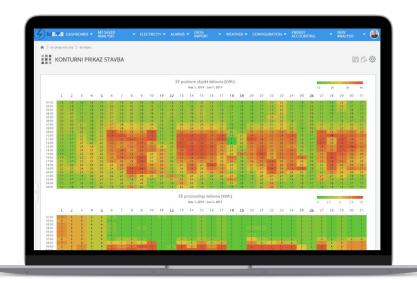

CASE 2 - Outline display - Comparison of two tables

Table above: An example of electricity consumption in an office building. The red coloured parts of the table show that the energy consumption in this building is not completely regulated. The owner of the building should review and check the schedule in the building to understand and justify the higher energy consumption on some days, especially in the evening and at night. We would recommend reducing the energy consumption with appropriate adjustments (shutdowns, automation, innovative solutions).